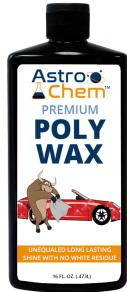

## **POLY WAX**

## **UNEQUALED LONG LASTING SHINE**

AstroChem™ Premium Automotive Poly Wax provides long lasting polymer protection from dirt, road salts, detergents and oxidation. This easy to use formula delivers a deep, wet-looking high gloss shine without the white residue and hard work of traditional waxing. AstroChem™ Premium

## **Details:**

-Long lasting polymer protection -Easy to use
-Protects from dirt, road salts, detergents and oxidation
-Deep, wet-looking high gloss shine -No white residue
-Easier than traditional waxing, no hard work
-Provides months of protection in one easy step
-Best used after treating with AstroChem™ Paint Polish
-MADE IN THE USA

Available in 8 oz., 16 oz. and 1 Gallon bottles.

3595 Polaris Ave, Las Vegas, NV 89103 302-231-2624 Dick@BullseyeProductsUSA.com